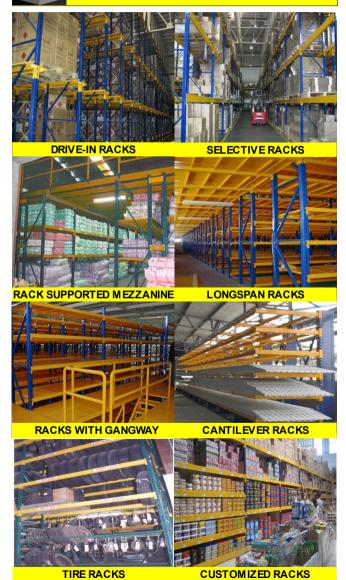

## Maximize your space. Try our Proven Solutions!

- Selective Racks
- Drive-in Racks
- Rack Supported Mezzanine
- Racks with Gangway
- Gondola Shelving
- Long span Racks
- Cantilever Racks
- Teardrop Shelving
- Slotted Shelving
- Push Back Racks