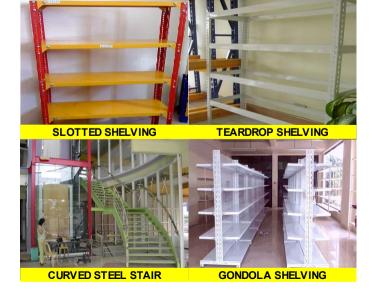

# **LIGHT DUTY RACKS & STRUCTURAL**

## Maximize your space. Try our Proven Solutions!

- Selective Racks
- Drive-in Racks
- Rack Supported Mezzanine
- Racks with Gangway
- Gondola Shelving
- Long span Racks
- Cantilever Racks
- Teardrop Shelving
- Slotted Shelving
- Push Back Racks