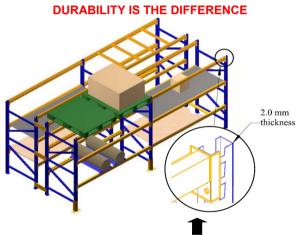

# **INDUSTRIAL HEAVY DUTY GAUGE**

10 to 20% thicker than competitor's sections provides for lifetime durability

- Rated for seismic loading
- Lifetime durability and higher load capacities
- Section is more robust as compared to bolted rack (imported racks come in bolted sections shipped that are less durable)
- Welded connections that provides higher capacity and impact resistance
- Lower installation costs
- Higher resale value
- Adjustable beam levels
- Powder coated finish