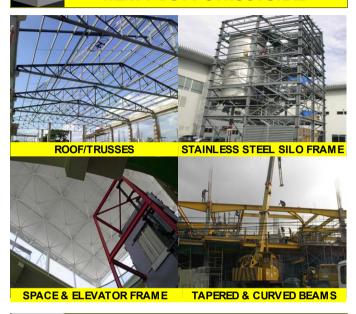

## STEEL STRUCTURES

We fabricate and install almost any kind of structural steel, bolted and welded connections.

## **HEAVY DUTY STRUCTURAL**